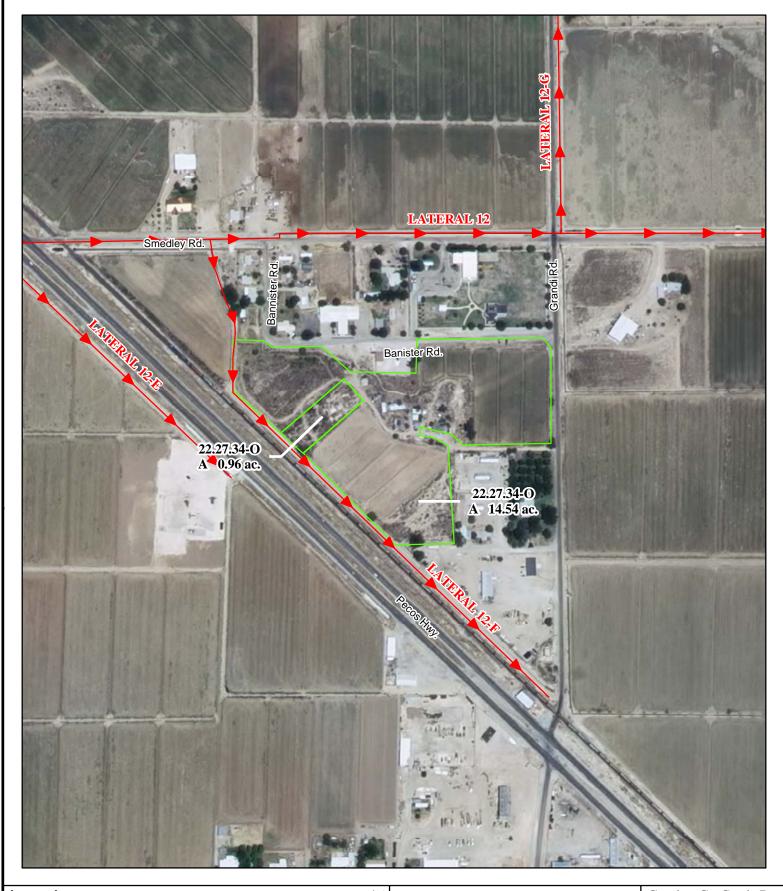

## f. Location and Amount of Irrigated Acreage:

Section 34, Township 22S, Range 27E, N.M.P.M.

Pt. NE $\frac{1}{4}$  Total:  $\frac{15.50 \text{ acres}}{15.50 \text{ acres}}$ 

As shown on the attached revised Hydrographic Survey Map for Subfile No. 22.27.34-O, and the CID Section Hydrographic Survey Map Sheet No. 34 (1999-2011), included in Part F of this Appendix, representing the Court record as of the date of the filing of this Decree.

#### g. Amount of Water:

As set forth in Part B of this Appendix.

Point of DiversionCanals / Ditches

**Tract Boundaries** 

Surface Water Only

Supplemental Groundwater

Reservoir / Pond

No Right

2009 Digital Orthophotography  $Grid\ Interval = 1000$ 

Scale 1 " = 400;

1:4,800

# Pecos River Stream System Carlsbad Irrigation District

Hydrographic Survey
Township 22

Carolyn G., Curtis R., & Kenneth L. Taylor Subfile 22.27.34-O 4/22/2011

D.D.

PAE